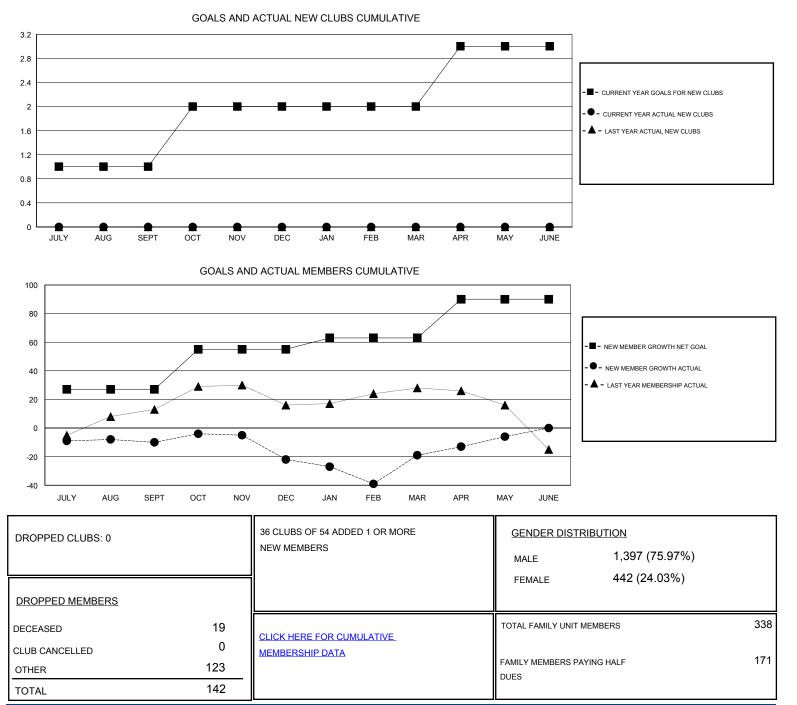

## GMT: THOMAS MATNEY

| LOCATION IL | LINOIS |
|-------------|--------|
|-------------|--------|

GMT CA

| Clubs                 |               |           |               | Members               |                                                                |                                                              |                                                    |
|-----------------------|---------------|-----------|---------------|-----------------------|----------------------------------------------------------------|--------------------------------------------------------------|----------------------------------------------------|
| RESULTS FOR 2016-2017 |               |           |               | RESULTS FOR 2016-2017 |                                                                |                                                              |                                                    |
| QUARTER               | NEW CLUB GOAL | NEW CLUBS | DROPPED CLUBS | QUARTER               | NEW MEMBER GROWTH<br>NET GOAL (not reinstated<br>or transfers) | NEW MEMBER<br>GROWTH ACTUAL (not<br>reinstated or transfers) | DROPPED<br>MEMBERS ACTUAL<br>(including transfers) |
| JULY/AUG/SEPT         | 1             | 0         | 0             | JULY/AUG/SEPT         | 27                                                             | 38                                                           | 48                                                 |
| OCT/NOV/DEC           | 1             | 0         | 0             | OCT/NOV/DEC           | 28                                                             | 30                                                           | 42                                                 |
| JAN/FEB/MAR           | 0             | 0         | 0             | JAN/FEB/MAR           | 8                                                              | 42                                                           | 39                                                 |
| APR/MAY/JUNE          | 1             | 0         | 0             | APR/MAY/JUNE          | 27                                                             | 26                                                           | 13                                                 |